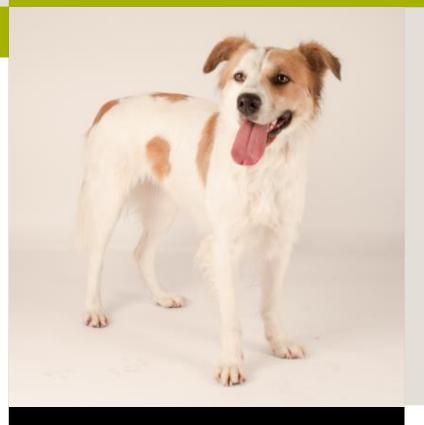

## Dawn

ID 33411372

**Gender Spayed Female** 

Date of Birth Sep 08, 2014

Age 2y

**Personality** 

**Primary Breed** 

**Secondary Breed** 

**Primary Color** 

**Secondary Color** 

**Color Pattern** 

Weight

**Microchip** From

**Homeless Since September 07** 

982000407827811

**Stockton Animal** Shelter

**Border Collie** 

**Shepherd** 

**Taupe** 

44.1 lbs

Dawn is a super sweet, social dog that is ready to find her owner! Dawn is a beautiful Border Collie/ Shepherd mix that came to us from Stockton in September. She is a dog on the go! She has been described as independent, outgoing and very friendly.